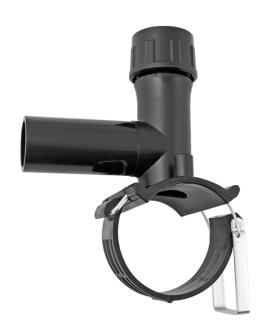

## TAPPING TEE FOR HOUSE CONNECTIONS AND DISTRIBUT

4 mm Pin

to be processed with standard 12 mm hexagonal drives pressure ratings: water 16 bar / gas 10 bar

PE100

## **SDR 17 / 11**

| Art. No. | d1<br>[mm] | d2<br>[mm] | L<br>[mm] | z2<br>[mm] | H<br>[mm] | h2<br>[mm] | VE | kg   |
|----------|------------|------------|-----------|------------|-----------|------------|----|------|
| 47011042 | 110        | 40         | 146       | 165        | 176       | 105        | 5  | 1,09 |