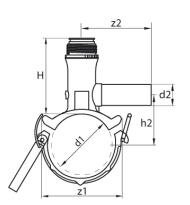

## **SDR 17 / 11**

| Art. No. | d1<br>[mm] | d2<br>[mm] | L<br>[mm] | z2<br>[mm] | H<br>[mm] | h2<br>[mm] | VE | kg   |
|----------|------------|------------|-----------|------------|-----------|------------|----|------|
| 47011042 | 110        | 40         | 146       | 165        | 176       | 105        | 5  | 1,09 |