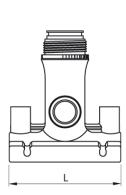

## **SDR 17 / 11**

| Art. No. | d1<br>[mm] | d2<br>[mm] | L<br>[mm] | z2<br>[mm] | H<br>[mm] | h2<br>[mm] | VE | kg   |
|----------|------------|------------|-----------|------------|-----------|------------|----|------|
| 47011042 | 110        | 40         | 146       | 165        | 176       | 105        | 5  | 1,09 |