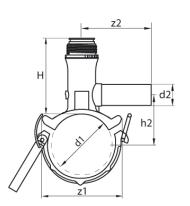

## **SDR 17 / 11**

| Art. No. | d1<br>[mm] | d2<br>[mm] | L<br>[mm] | z2<br>[mm] | H<br>[mm] | h2<br>[mm] | VE | kg   |
|----------|------------|------------|-----------|------------|-----------|------------|----|------|
| 47011062 | 110        | 63         | 146       | 165        | 176       | 105        | 5  | 1,15 |