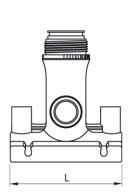

## **SDR 17 / 11**

| Art. No. | d1<br>[mm] | d2<br>[mm] | L<br>[mm] | z2<br>[mm] | H<br>[mm] | h2<br>[mm] | VE | kg   |
|----------|------------|------------|-----------|------------|-----------|------------|----|------|
| 47011062 | 110        | 63         | 146       | 165        | 176       | 105        | 5  | 1,15 |