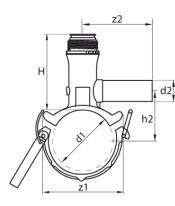

## PE100

| SDR 17 / 11 |            |            |           |            |           |            | 3  |      |
|-------------|------------|------------|-----------|------------|-----------|------------|----|------|
| Art. No.    | d1<br>[mm] | d2<br>[mm] | L<br>[mm] | z2<br>[mm] | H<br>[mm] | h2<br>[mm] | VE | kg   |
| 47012012    | 125        | 20         | 120       | 105        | 117       | 95         | 10 | 0,66 |