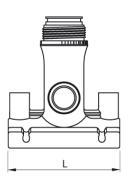

## PE100

| SDR 17 / 11 |            |            |           |            |           |            | 3  |      |
|-------------|------------|------------|-----------|------------|-----------|------------|----|------|
| Art. No.    | d1<br>[mm] | d2<br>[mm] | L<br>[mm] | z2<br>[mm] | H<br>[mm] | h2<br>[mm] | VE | kg   |
| 47012012    | 125        | 20         | 120       | 105        | 117       | 95         | 10 | 0,66 |