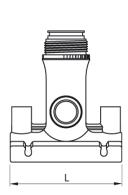

## **SDR 17 / 11**

| Art. No. | d1<br>[mm] | d2<br>[mm] | L<br>[mm] | z2<br>[mm] | H<br>[mm] | h2<br>[mm] | VE | kg   |
|----------|------------|------------|-----------|------------|-----------|------------|----|------|
| 47012022 | 125        | 25         | 120       | 105        | 117       | 95         | 10 | 0,66 |