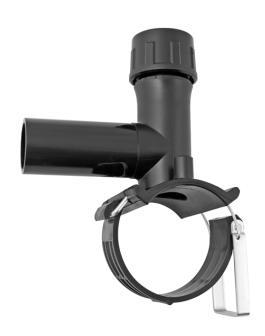

## TAPPING TEE FOR HOUSE CONNECTIONS AND DISTRIBUT

4 mm Pin

to be processed with standard 12 mm hexagonal drives pressure ratings: water 16 bar / gas 10 bar

PE100

## **SDR 17 / 11**

| Art. No. | d1<br>[mm] | d2<br>[mm] | L<br>[mm] | z2<br>[mm] | H<br>[mm] | h2<br>[mm] | VE | kg   |
|----------|------------|------------|-----------|------------|-----------|------------|----|------|
| 47012022 | 125        | 25         | 120       | 105        | 117       | 95         | 10 | 0,66 |