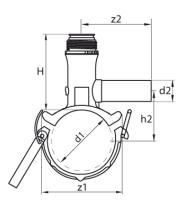

## **SDR 17 / 11**

| Art. No. | d1<br>[mm] | d2<br>[mm] | L<br>[mm] | z2<br>[mm] | H<br>[mm] | h2<br>[mm] | VE | kg   |
|----------|------------|------------|-----------|------------|-----------|------------|----|------|
| 47012022 | 125        | 25         | 120       | 105        | 117       | 95         | 10 | 0,66 |