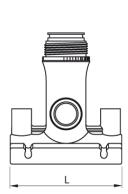

## **SDR 17 / 11**

| Art. No. | d1<br>[mm] | d2<br>[mm] | L<br>[mm] | z2<br>[mm] | H<br>[mm] | h2<br>[mm] | VE | kg   |
|----------|------------|------------|-----------|------------|-----------|------------|----|------|
| 47012032 | 125        | 32         | 120       | 105        | 117       | 95         | 10 | 0,67 |