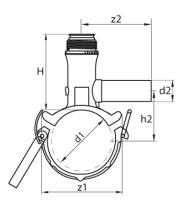

## **SDR 17 / 11**

| Art. No. | d1<br>[mm] | d2<br>[mm] | L<br>[mm] | z2<br>[mm] | H<br>[mm] | h2<br>[mm] | VE | kg   |
|----------|------------|------------|-----------|------------|-----------|------------|----|------|
| 47012032 | 125        | 32         | 120       | 105        | 117       | 95         | 10 | 0,67 |