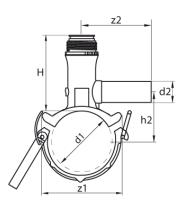

## **SDR 17 / 11**

| Art. No. | d1<br>[mm] | d2<br>[mm] | L<br>[mm] | z2<br>[mm] | H<br>[mm] | h2<br>[mm] | VE | kg   |
|----------|------------|------------|-----------|------------|-----------|------------|----|------|
| 47012042 | 125        | 40         | 146       | 165        | 178       | 112        | 5  | 1,10 |