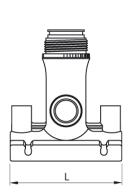

## **SDR 17 / 11**

| Art. No. | d1<br>[mm] | d2<br>[mm] | L<br>[mm] | z2<br>[mm] | H<br>[mm] | h2<br>[mm] | VE | kg   |
|----------|------------|------------|-----------|------------|-----------|------------|----|------|
| 47012042 | 125        | 40         | 146       | 165        | 178       | 112        | 5  | 1,10 |