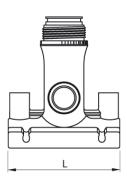

## PE100

| SDR 17 / 11 |            |            |           |            |           | ¢          | 3  |      |
|-------------|------------|------------|-----------|------------|-----------|------------|----|------|
| Art. No.    | d1<br>[mm] | d2<br>[mm] | L<br>[mm] | z2<br>[mm] | H<br>[mm] | h2<br>[mm] | VE | kg   |
| 47012052    | 125        | 50         | 146       | 165        | 178       | 112        | 5  | 1,15 |