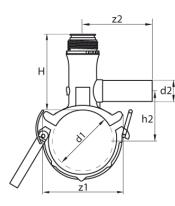

## PE100

| SDR 17 / 11 |            |            |           |            |           | ¢          | 3  |      |
|-------------|------------|------------|-----------|------------|-----------|------------|----|------|
| Art. No.    | d1<br>[mm] | d2<br>[mm] | L<br>[mm] | z2<br>[mm] | H<br>[mm] | h2<br>[mm] | VE | kg   |
| 47012052    | 125        | 50         | 146       | 165        | 178       | 112        | 5  | 1,15 |