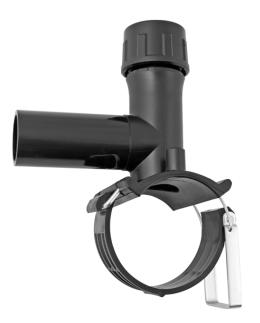

## 4 mm Pin

to be processed with standard 12 mm hexagonal drives pressure ratings: water 16 bar / gas 10 bar

## PE100

| SDR 17 / 11 |            |            |           |            |           | ¢          | 3  |      |
|-------------|------------|------------|-----------|------------|-----------|------------|----|------|
| Art. No.    | d1<br>[mm] | d2<br>[mm] | L<br>[mm] | z2<br>[mm] | H<br>[mm] | h2<br>[mm] | VE | kg   |
| 47012052    | 125        | 50         | 146       | 165        | 178       | 112        | 5  | 1,15 |