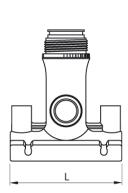

## **SDR 17 / 11**

| Art. No. | d1<br>[mm] | d2<br>[mm] | L<br>[mm] | z2<br>[mm] | H<br>[mm] | h2<br>[mm] | VE | kg   |
|----------|------------|------------|-----------|------------|-----------|------------|----|------|
| 47016032 | 160        | 32         | 120       | 105        | 122       | 112        | 10 | 0,73 |