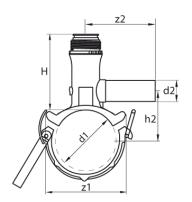

## **SDR 17 / 11**

| Art. No. | d1<br>[mm] | d2<br>[mm] | L<br>[mm] | z2<br>[mm] | H<br>[mm] | h2<br>[mm] | VE | kg   |
|----------|------------|------------|-----------|------------|-----------|------------|----|------|
| 47016032 | 160        | 32         | 120       | 105        | 122       | 112        | 10 | 0,73 |