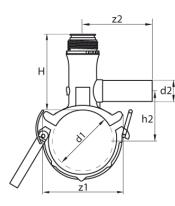

## PE100

| SDR 17 / 11 |            |            |           |            |           | ¢          | 3  |      |
|-------------|------------|------------|-----------|------------|-----------|------------|----|------|
| Art. No.    | d1<br>[mm] | d2<br>[mm] | L<br>[mm] | z2<br>[mm] | H<br>[mm] | h2<br>[mm] | VE | kg   |
| 47016052    | 160        | 50         | 146       | 165        | 182       | 137        | 5  | 1,14 |