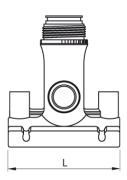

## PE100

| SDR 17 / 11 |            |            |           |            |           | ¢          | 3  |      |
|-------------|------------|------------|-----------|------------|-----------|------------|----|------|
| Art. No.    | d1<br>[mm] | d2<br>[mm] | L<br>[mm] | z2<br>[mm] | H<br>[mm] | h2<br>[mm] | VE | kg   |
| 47016052    | 160        | 50         | 146       | 165        | 182       | 137        | 5  | 1,14 |