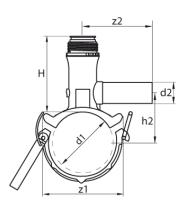

## **SDR 17 / 11**

| Ar | t. No.  | d1<br>[mm] | d2<br>[mm] | L<br>[mm] | z2<br>[mm] | H<br>[mm] | h2<br>[mm] | VE | kg   |
|----|---------|------------|------------|-----------|------------|-----------|------------|----|------|
| 47 | 7016062 | 160        | 63         | 146       | 165        | 182       | 137        | 5  | 1,19 |