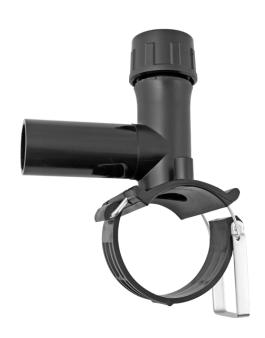

## TAPPING TEE FOR HOUSE CONNECTIONS AND DISTRIBUT

4 mm Pin

to be processed with standard 12 mm hexagonal drives pressure ratings: water 16 bar / gas 10 bar

PE100

## **SDR 17 / 11**

| Ar | t. No.  | d1<br>[mm] | d2<br>[mm] | L<br>[mm] | z2<br>[mm] | H<br>[mm] | h2<br>[mm] | VE | kg   |
|----|---------|------------|------------|-----------|------------|-----------|------------|----|------|
| 47 | 7016062 | 160        | 63         | 146       | 165        | 182       | 137        | 5  | 1,19 |