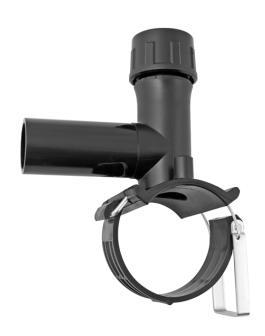

## TAPPING TEE FOR HOUSE CONNECTIONS AND DISTRIBUT

4 mm Pin

to be processed with standard 12 mm hexagonal drives pressure ratings: water 16 bar / gas 10 bar

PE100

## **SDR 17 / 11**

| Art. No. | d1<br>[mm] | d2<br>[mm] | L<br>[mm] | z2<br>[mm] | H<br>[mm] | h2<br>[mm] | VE | kg   |
|----------|------------|------------|-----------|------------|-----------|------------|----|------|
| 47018032 | 180        | 32         | 120       | 105        | 122       | 122        | 10 | 0,75 |