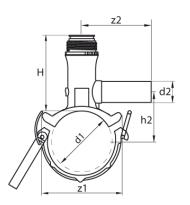

## **SDR 17 / 11**

| Art. No. | d1<br>[mm] | d2<br>[mm] | L<br>[mm] | z2<br>[mm] | H<br>[mm] | h2<br>[mm] | VE | kg   |
|----------|------------|------------|-----------|------------|-----------|------------|----|------|
| 47018032 | 180        | 32         | 120       | 105        | 122       | 122        | 10 | 0,75 |