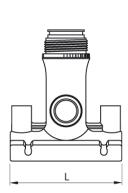

## **SDR 17 / 11**

| Art. No. | d1<br>[mm] | d2<br>[mm] | L<br>[mm] | z2<br>[mm] | H<br>[mm] | h2<br>[mm] | VE | kg   |
|----------|------------|------------|-----------|------------|-----------|------------|----|------|
| 47018032 | 180        | 32         | 120       | 105        | 122       | 122        | 10 | 0,75 |