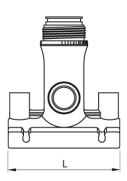

## PE100

| SDR 17 / 11 |            |            |           |            |           | ¢          | 3  |      |
|-------------|------------|------------|-----------|------------|-----------|------------|----|------|
| Art. No.    | d1<br>[mm] | d2<br>[mm] | L<br>[mm] | z2<br>[mm] | H<br>[mm] | h2<br>[mm] | VE | kg   |
| 47018062    | 180        | 63         | 146       | 165        | 183       | 147        | 5  | 1,22 |