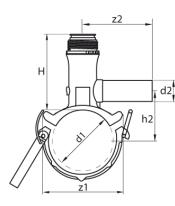

## PE100

| SDR 17 / 11 |            |            |           |            |           | ¢          | 3  |      |
|-------------|------------|------------|-----------|------------|-----------|------------|----|------|
| Art. No.    | d1<br>[mm] | d2<br>[mm] | L<br>[mm] | z2<br>[mm] | H<br>[mm] | h2<br>[mm] | VE | kg   |
| 47018062    | 180        | 63         | 146       | 165        | 183       | 147        | 5  | 1,22 |