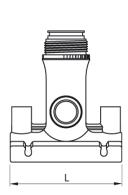

## **SDR 17 / 11**

| Art. No. | d1<br>[mm] | d2<br>[mm] | L<br>[mm] | z2<br>[mm] | H<br>[mm] | h2<br>[mm] | VE | kg   |
|----------|------------|------------|-----------|------------|-----------|------------|----|------|
| 47020012 | 200        | 20         | 120       | 105        | 122       | 132        | 10 | 0,73 |