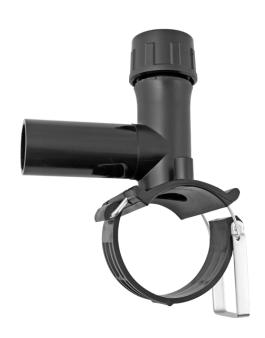

## TAPPING TEE FOR HOUSE CONNECTIONS AND DISTRIBUT

4 mm Pin

to be processed with standard 12 mm hexagonal drives pressure ratings: water 16 bar / gas 10 bar

PE100

## **SDR 17 / 11**

| Art. No. | d1<br>[mm] | d2<br>[mm] | L<br>[mm] | z2<br>[mm] | H<br>[mm] | h2<br>[mm] | VE | kg   |
|----------|------------|------------|-----------|------------|-----------|------------|----|------|
| 47020012 | 200        | 20         | 120       | 105        | 122       | 132        | 10 | 0,73 |