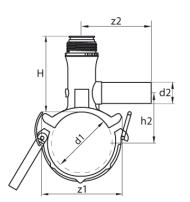

## **SDR 17 / 11**

| Art. No. | d1<br>[mm] | d2<br>[mm] | L<br>[mm] | z2<br>[mm] | H<br>[mm] | h2<br>[mm] | VE | kg   |
|----------|------------|------------|-----------|------------|-----------|------------|----|------|
| 47020012 | 200        | 20         | 120       | 105        | 122       | 132        | 10 | 0,73 |