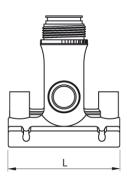

## PE100

| SDR 17 / 11 |            |            |           |            |           | ¢          | 3  |      |
|-------------|------------|------------|-----------|------------|-----------|------------|----|------|
| Art. No.    | d1<br>[mm] | d2<br>[mm] | L<br>[mm] | z2<br>[mm] | H<br>[mm] | h2<br>[mm] | VE | kg   |
| 47020042    | 200        | 40         | 146       | 165        | 183       | 157        | 5  | 1,15 |