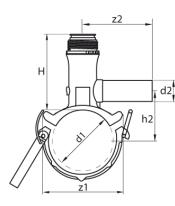

## PE100

| SDR 17 / 11 |            |            |           |            |           | ¢          | 3  |      |
|-------------|------------|------------|-----------|------------|-----------|------------|----|------|
| Art. No.    | d1<br>[mm] | d2<br>[mm] | L<br>[mm] | z2<br>[mm] | H<br>[mm] | h2<br>[mm] | VE | kg   |
| 47020042    | 200        | 40         | 146       | 165        | 183       | 157        | 5  | 1,15 |