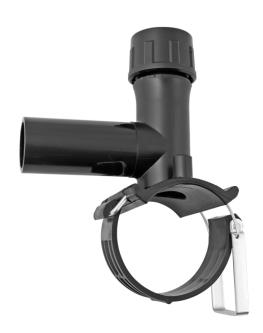

## TAPPING TEE FOR HOUSE CONNECTIONS AND DISTRIBUT

4 mm Pin

to be processed with standard 12 mm hexagonal drives pressure ratings: water 16 bar / gas 10 bar

PE100

## **SDR 17 / 11**

| Art. No. | d1<br>[mm] | d2<br>[mm] | L<br>[mm] | z2<br>[mm] | H<br>[mm] | h2<br>[mm] | VE | kg   |
|----------|------------|------------|-----------|------------|-----------|------------|----|------|
| 47020052 | 200        | 50         | 146       | 165        | 183       | 157        | 5  | 1,17 |