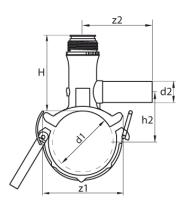

## **SDR 17 / 11**

| Art. No. | d1<br>[mm] | d2<br>[mm] | L<br>[mm] | z2<br>[mm] | H<br>[mm] | h2<br>[mm] | VE | kg   |
|----------|------------|------------|-----------|------------|-----------|------------|----|------|
| 47020052 | 200        | 50         | 146       | 165        | 183       | 157        | 5  | 1,17 |