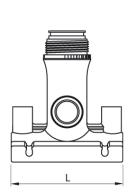

## **SDR 17 / 11**

| Art. No. | d1<br>[mm] | d2<br>[mm] | L<br>[mm] | z2<br>[mm] | H<br>[mm] | h2<br>[mm] | VE | kg   |
|----------|------------|------------|-----------|------------|-----------|------------|----|------|
| 47020052 | 200        | 50         | 146       | 165        | 183       | 157        | 5  | 1,17 |