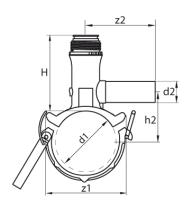

## **SDR 17 / 11**

| Art. No. | d1<br>[mm] | d2<br>[mm] | L<br>[mm] | z2<br>[mm] | H<br>[mm] | h2<br>[mm] | VE | kg   |
|----------|------------|------------|-----------|------------|-----------|------------|----|------|
| 47022012 | 225        | 20         | 120       | 105        | 122       | 145        | 10 | 0,78 |