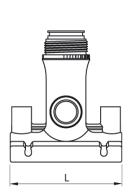

## **SDR 17 / 11**

| Art. No. | d1<br>[mm] | d2<br>[mm] | L<br>[mm] | z2<br>[mm] | H<br>[mm] | h2<br>[mm] | VE | kg   |
|----------|------------|------------|-----------|------------|-----------|------------|----|------|
| 47022012 | 225        | 20         | 120       | 105        | 122       | 145        | 10 | 0,78 |