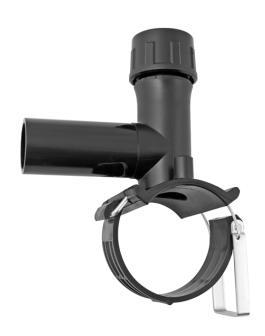

## TAPPING TEE FOR HOUSE CONNECTIONS AND DISTRIBUT

4 mm Pin

to be processed with standard 12 mm hexagonal drives pressure ratings: water 16 bar / gas 10 bar

PE100

## **SDR 17 / 11**

| Art. No. | d1<br>[mm] | d2<br>[mm] | L<br>[mm] | z2<br>[mm] | H<br>[mm] | h2<br>[mm] | VE | kg   |
|----------|------------|------------|-----------|------------|-----------|------------|----|------|
| 47022012 | 225        | 20         | 120       | 105        | 122       | 145        | 10 | 0,78 |