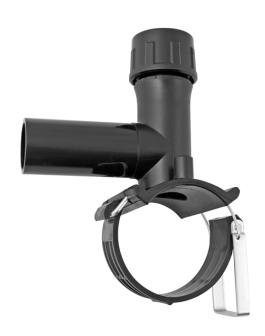

## TAPPING TEE FOR HOUSE CONNECTIONS AND DISTRIBUT

4 mm Pin

to be processed with standard 12 mm hexagonal drives pressure ratings: water 16 bar / gas 10 bar

PE100

## **SDR 17 / 11**

| Art. No. | d1<br>[mm] | d2<br>[mm] | L<br>[mm] | z2<br>[mm] | H<br>[mm] | h2<br>[mm] | VE | kg   |
|----------|------------|------------|-----------|------------|-----------|------------|----|------|
| 47022022 | 225        | 25         | 120       | 105        | 122       | 145        | 10 | 0,78 |