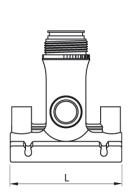

## **SDR 17 / 11**

| Art. No. | d1<br>[mm] | d2<br>[mm] | L<br>[mm] | z2<br>[mm] | H<br>[mm] | h2<br>[mm] | VE | kg   |
|----------|------------|------------|-----------|------------|-----------|------------|----|------|
| 47022022 | 225        | 25         | 120       | 105        | 122       | 145        | 10 | 0,78 |