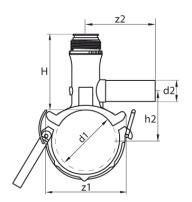

## **SDR 17 / 11**

| Art. No. | d1<br>[mm] | d2<br>[mm] | L<br>[mm] | z2<br>[mm] | H<br>[mm] | h2<br>[mm] | VE | kg   |
|----------|------------|------------|-----------|------------|-----------|------------|----|------|
| 47022022 | 225        | 25         | 120       | 105        | 122       | 145        | 10 | 0,78 |