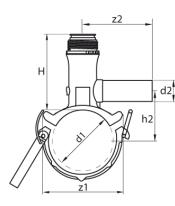

## PE100

| SDR 17 / 11 |            |            |           |            |           |            | 3  |      |
|-------------|------------|------------|-----------|------------|-----------|------------|----|------|
| Art. No.    | d1<br>[mm] | d2<br>[mm] | L<br>[mm] | z2<br>[mm] | H<br>[mm] | h2<br>[mm] | VE | kg   |
| 47022032    | 225        | 32         | 120       | 105        | 122       | 145        | 10 | 0,78 |