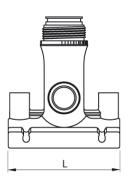

## PE100

| SDR 17 / 11 |            |            |           |            |           |            | 3  |      |
|-------------|------------|------------|-----------|------------|-----------|------------|----|------|
| Art. No.    | d1<br>[mm] | d2<br>[mm] | L<br>[mm] | z2<br>[mm] | H<br>[mm] | h2<br>[mm] | VE | kg   |
| 47022032    | 225        | 32         | 120       | 105        | 122       | 145        | 10 | 0,78 |