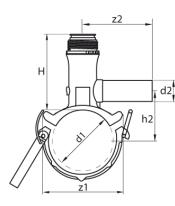

## PE100

| SDR 17 / 11 |            |            |           |            |           | ¢          | •  |      |
|-------------|------------|------------|-----------|------------|-----------|------------|----|------|
| Art. No.    | d1<br>[mm] | d2<br>[mm] | L<br>[mm] | z2<br>[mm] | H<br>[mm] | h2<br>[mm] | VE | kg   |
| 47022052    | 225        | 50         | 146       | 165        | 183       | 169        | 5  | 1,17 |