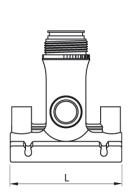

## **SDR 17 / 11**

| Art. No. | d1<br>[mm] | d2<br>[mm] | L<br>[mm] | z2<br>[mm] | H<br>[mm] | h2<br>[mm] | VE | kg   |
|----------|------------|------------|-----------|------------|-----------|------------|----|------|
| 47022062 | 225        | 63         | 146       | 165        | 183       | 169        | 5  | 1,22 |