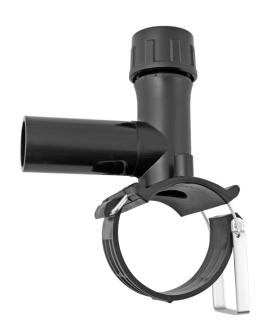

## TAPPING TEE FOR HOUSE CONNECTIONS AND DISTRIBUT

4 mm Pin

to be processed with standard 12 mm hexagonal drives pressure ratings: water 16 bar / gas 10 bar

PE100