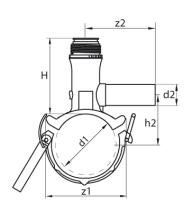

## **SDR 17 / 11**

| Art. No. | d1<br>[mm] | d2<br>[mm] | L<br>[mm] | z2<br>[mm] | H<br>[mm] | h2<br>[mm] | VE | kg   |
|----------|------------|------------|-----------|------------|-----------|------------|----|------|
| 47022062 | 225        | 63         | 146       | 165        | 183       | 169        | 5  | 1,22 |