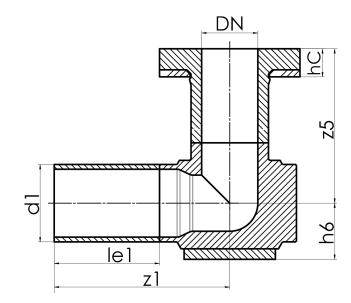

## **SDR 11**

| Art. No. | DN<br>[mm] | d1<br>[mm] | le1<br>[mm] | z1<br>[mm] | h6<br>[mm] | z5<br>[mm] | hC<br>[mm] | kg   |
|----------|------------|------------|-------------|------------|------------|------------|------------|------|
| 48102092 | 80         | 90         | 150         | 250        | 70         | 210        | 40         | 4,81 |