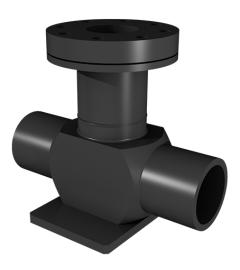

## **TEE FOR CONNECTION TO HYDRANT**

## Flansch-System

Flange-System

with special/ or KS-flange connection (PN10/PN16) with plastic coated backing ring available as flange system or with pre-assembled BAIO® EU-piece long spigot for butt- and electrofusion welding reinforced