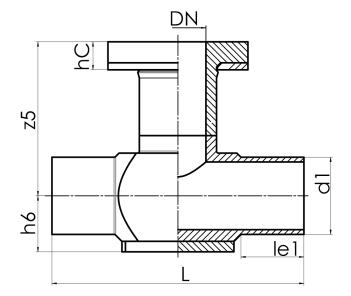

## PE100

| SDR 11   |            |            |             |           |            |            |      |
|----------|------------|------------|-------------|-----------|------------|------------|------|
| Art. No. | DN<br>[mm] | d1<br>[mm] | le1<br>[mm] | L<br>[mm] | z5<br>[mm] | hC<br>[mm] | kg   |
| 48202142 | 80         | 140        | 100         | 380       | 240        | 40         | 6,39 |