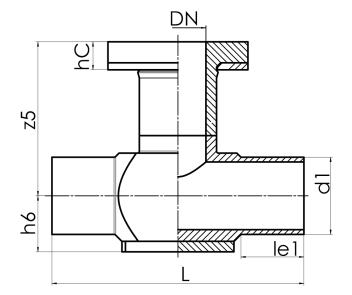

## PE100

| SDR 11   |            |            |             |           |            |            |       |
|----------|------------|------------|-------------|-----------|------------|------------|-------|
| Art. No. | DN<br>[mm] | d1<br>[mm] | le1<br>[mm] | L<br>[mm] | z5<br>[mm] | hC<br>[mm] | kg    |
| 48202212 | 100        | 200        | 120         | 460       | 260        | 45         | 12,02 |