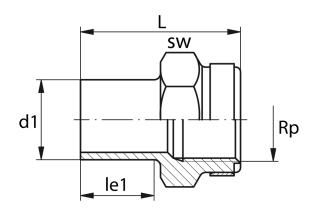

## **SDR 11**

| Art. No. | d1<br>[mm] | Rp<br>[mm] | le1<br>[mm] | L<br>[mm] | z1<br>[mm] | SW<br>[mm] | kg   |
|----------|------------|------------|-------------|-----------|------------|------------|------|
| 13210031 | 32         | 1"         | 23          | 55        |            | 46         | 0,04 |