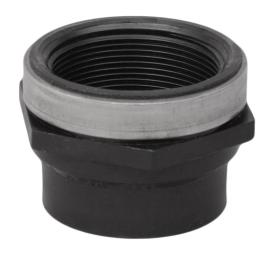

## **TRANSITION COUPLER**

female thread
reinforcing ring stainless (V2A)
connection to plastic or metal threads
do not use thread sealing pastes that are harmful to PE
install with low mechanical stress and avoid large cyclic temperature changes

PE100

## **SDR 11**

| Art. No. | d1<br>[mm] | Rp<br>[mm] | le1<br>[mm] | L<br>[mm] | z1<br>[mm] | SW<br>[mm] | kg   |
|----------|------------|------------|-------------|-----------|------------|------------|------|
| 13210031 | 32         | 1"         | 23          | 55        |            | 46         | 0,04 |