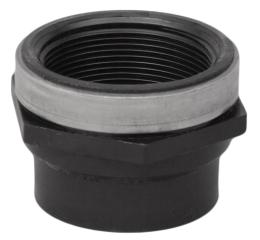

## **TRANSITION COUPLER**

female thread reinforcing ring stainless (V2A) connection to plastic or metal threads do not use thread sealing pastes that are harmful to PE install with low mechanical stress and avoid large cyclic temperature changes