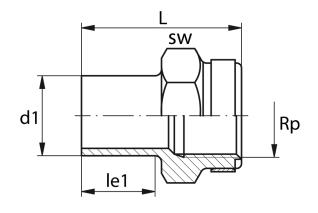

PE100

| SDR 11   |            |            |             |           |            |            |      |
|----------|------------|------------|-------------|-----------|------------|------------|------|
| Art. No. | d1<br>[mm] | Rp<br>[mm] | le1<br>[mm] | L<br>[mm] | z1<br>[mm] | SW<br>[mm] | kg   |
| 13234021 | 25         | 3⁄4 "      | 23          | 51        |            | 36         | 0,02 |